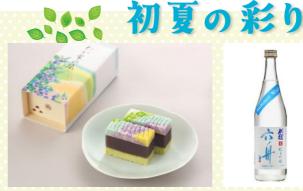

モロゾフ/マザーズデーグルノーブル

午前11時30分から販売

バラの花びらを使用しセイロンティーに香り付け。 オリジナル掛け紙に、御献立も付けてお祝いを。

カステラの表面にチョコレートでデザインした 母の日限定カステラです。

文明堂/母の日カステラ 特1号

香り高い爽やかなブルーベリーを生かした、 初夏限定の棹菓子です。

両口屋是清/わか紫の風

(半棹) ...... 1,080円

キメ細かく、さわやかな美味しさの 夏限定酒です。

刈穂/夏の純米吟醸 六舟 Summer Mist

宮崎産の野菜・果物を中心に作った 酵素スムージー

パパイヤ王子/南国酵素パウチ(冷凍、グリーンパパ イヤ・オレンジマンゴー・リフレッシュキウイ、1個) 各648円

鮭みりん焼と旬の野菜天ぷらを詰め込んだ 季節を感じる期間限定のお弁当です。

たごさく/鮭みりん焼弁当

(1折)限定30折 ...... 1,188円