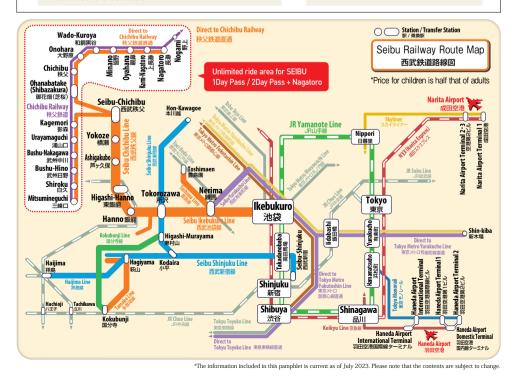

### Go to Chichibu from Ikebukuro with discount tickets!

Chichibu is a sightseeing spot with lush greenery that is conveniently located just 77 minutes from Tokyo by train. Even on a day trip, you can fully enjoy the unique features of Japan such as river rafting and the miso pork rice bowl, a local specialty.

SEIBU 1Day Pass + Nagatoro SEIBU 2Day Pass SEIBU 2Day Pass + Nagatoro \*Price for children is half that of adults

1,500 yen (adults) 2,000 yen (adults)

3,000 yen (adults)

Limited express reserved seat tickets 900 yen for adults (Ikebukuro Sta. <=> Seibu-Chichibu Sta.) 450 ven for children \*Price applies one-way, and a separate regular ticket is required