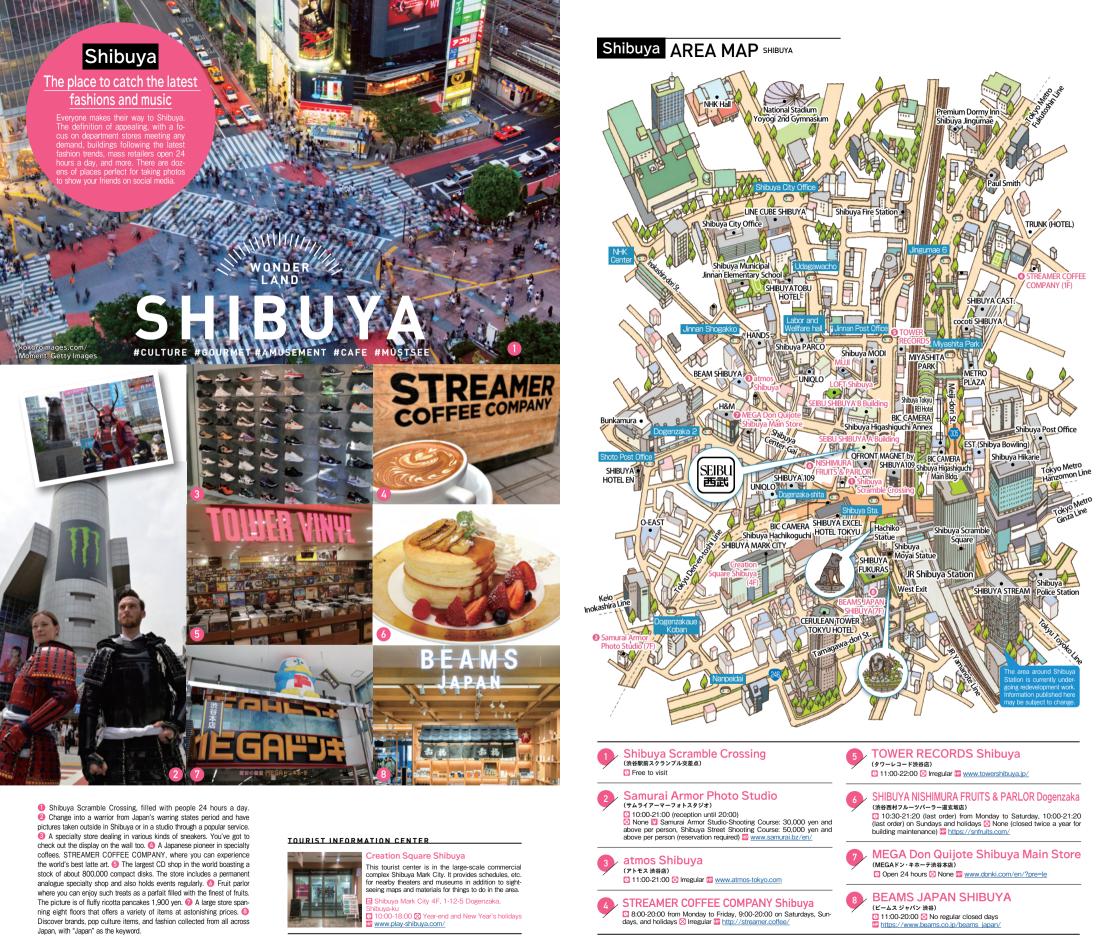

# WONDER IKEBUKURO CULTURE #GOURMET #AMUSEMENT #CAFE #MUSTSEE

141111111

-d

1-a The "sky penguins" in the outdoor area. The first exhibit of its kind in the world where swimming penguins look as if they are flying across the city skies. 10-b The "Sunshine Lagoon" certainly leaves a lasting impression with its enormous aquarium that holds approximately 240 tons of water! 1-c Sea lions swimming gracefully, high above our heads in "Sunshine Aqua Ring" 1-d "Penguins on the Prairie" too is a spectacle. Ø Openening in the spring of 2023. Based on the theme of "Park Day, Every Day," guests are offered a brand new viewing experience here where "sky park" is the concept. 3 A butler cafe offering you an elegant tea time. Popular confections with a sense of the seasons. 3 Amuse-

ment through a variety of fun like bowling, karaoke, various games, and ping-pong. (5) The most popular ramen restaurant in Ikebukuro. Rich pork bone and soy sauce broth masterpieces! 3 A cat cafe at the East and West exits of Ikebukuro Sta. You've got to see the cat "staff" as they eat. Ø A special store with a collection of anime, comic, and video game related merchandise. Animate cafe is a popular cafe in Ikebukuro themed around anime series (3) An indoor theme park with different themed areas, including a food theme park where you can enjoy a variety of gyoza dumplings and desserts, and "NYAMJA TOWN," an attraction where you can interact with cats. 🥑 The world's largest capsule toy store, with 3,000 Gashapon (capsule toy) models.