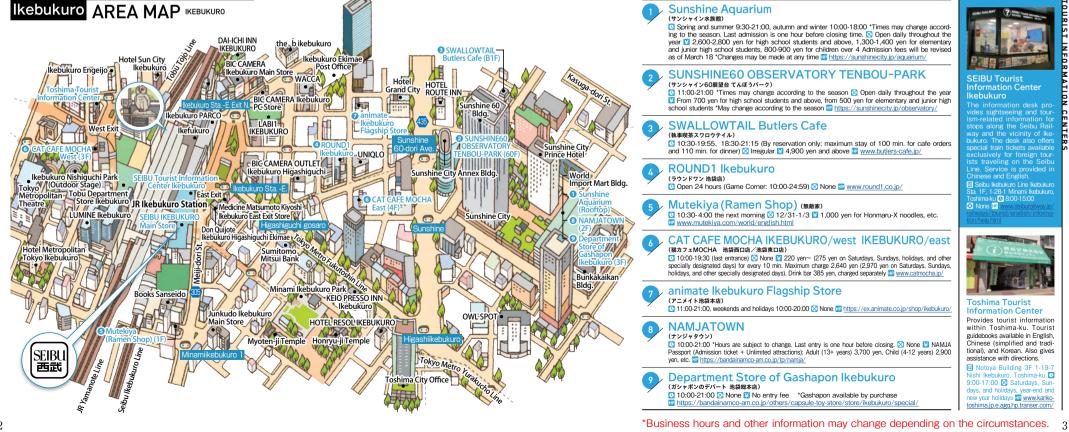

# WONDER IKEBUKURO CULTURE #GOURMET #AMUSEMENT #CAFE #MUSTSEE

141111111

-d

1-a The "sky penguins" in the outdoor area. The first exhibit of its kind in the world where swimming penguins look as if they are flying across the city skies. 10-b The "Sunshine Lagoon" certainly leaves a lasting impression with its enormous aquarium that holds approximately 240 tons of water! 1-c Sea lions swimming gracefully, high above our heads in "Sunshine Aqua Ring" 1-d "Penguins on the Prairie" too is a spectacle. Ø Openening in the spring of 2023. Based on the theme of "Park Day, Every Day," guests are offered a brand new viewing experience here where "sky park" is the concept. 3 A butler cafe offering you an elegant tea time. Popular confections with a sense of the seasons. 3 Amuse-

ment through a variety of fun like bowling, karaoke, various games, and ping-pong. (5) The most popular ramen restaurant in Ikebukuro. Rich pork bone and soy sauce broth masterpieces! 3 A cat cafe at the East and West exits of Ikebukuro Sta. You've got to see the cat "staff" as they eat. Ø A special store with a collection of anime, comic, and video game related merchandise. Animate cafe is a popular cafe in Ikebukuro themed around anime series (3) An indoor theme park with different themed areas, including a food theme park where you can enjoy a variety of gyoza dumplings and desserts, and "NYAMJA TOWN," an attraction where you can interact with cats. 🥑 The world's largest capsule toy store, with 3,000 Gashapon (capsule toy) models.